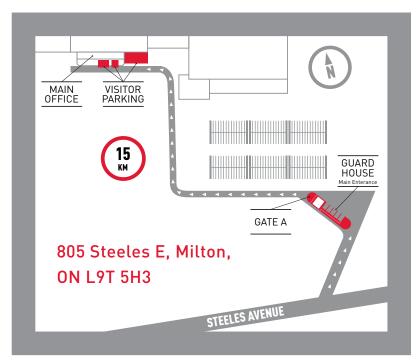

### STEP ONE: Sign In

- You will be stopped at the Gatehouse/Security Office.
  Sign in to receive a Visitor Badge that must be worn at all times.
  A vehicle tag will also be provided.
- Your ROXUL contact will be notified of your arrival.

### STEP TWO: Park

- You will be directed to the visitor parking area. Parking is available outside the visitor's entrance.
- Additional parking is available opposite the visitor entrance in an unpaved section
- Please leave your Vehicle ID clearly displayed on your dashboard.
- Speed limit is 15km/h.
- Observe all stop signs and restrictive signage.
- Pedestrians have the right of way at all times.
- The lot is shared with our shipping services so please give right of way to trucks and be aware of the traffic around you.
- Enter the building through the door that says VISITOR ENTRANCE and proceed to meet your contact on the 2nd Floor